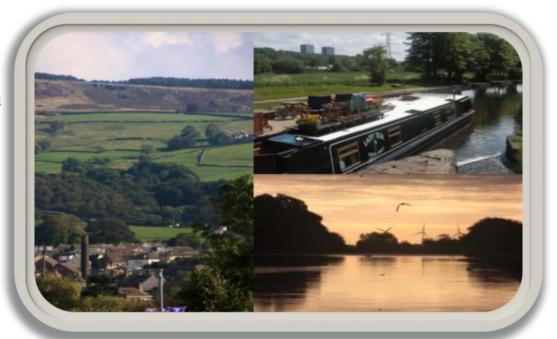

## Rivers, Canals & Culture

This cruise takes the City & the Tideway cruise & steps you on to Saltaire.

Passing along rivers & canals this cruise has the port of Goole at one end & the Unesco world heritage site of Saltaire at the other.

## Along the way we will:

- Have the chance to visit Goole boat museum & historic port
- See interesting large open vistas across the countryside
- Pass through Leeds city centre & maybe visit the Royal Armouries
- Climb up from Leeds Impressive staircase locks, .
- Unesco world heritage site of Saltaire with the Hockney gallery.