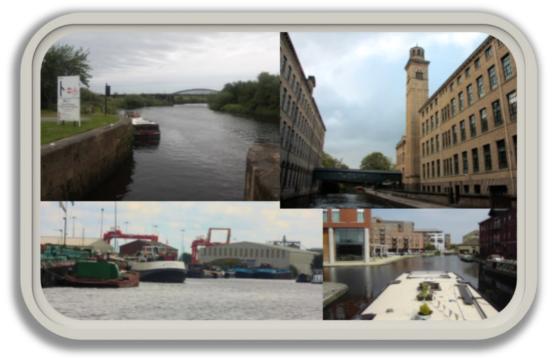

We pass along large waterways to Leeds before stepping up onto the Leeds Liverpool Canal & making our way up staircase locks.

## Along the way we will:

- Have the chance to visit Goole boat museum & historic port
- See interesting large open vistas across the countryside
- Pass through Leeds city centre & maybe visit the Royal Armouries
- Climb up from Leeds Impressive staircase locks, .
- Unesco world heritage site of Saltaire with the Hockney gallery.